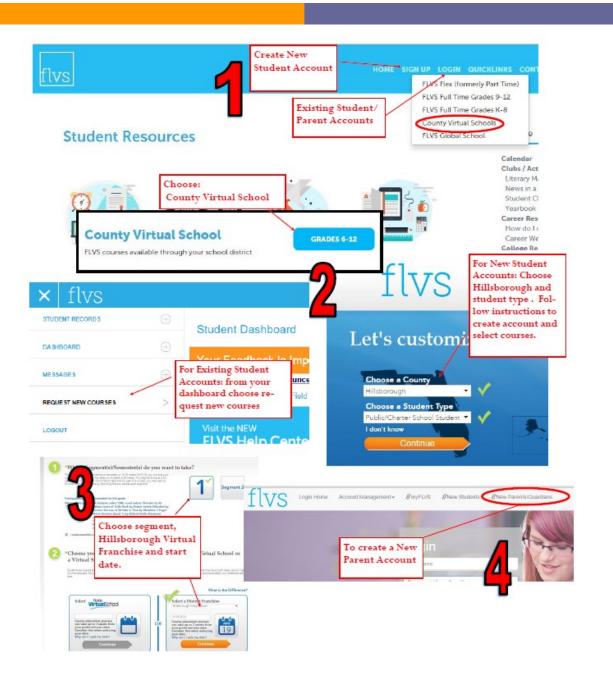

## How to Enroll:

- Go to www.myflvs.net
- Click ENROLL and choose County Virtual School Grades 6-12
- Click New Students Start Here to create a new account.
- Choose the following:
  - $\Rightarrow$  I live in Florida
  - $\Rightarrow$  County- Hillsborough
  - ⇒ Public or Charter School
- Next, select your class:
  - ⇒ Education Level Middle School Advanced
  - ⇒ Course M/J Grade 7 Math Advanced
  - ⇒ Choose Segments All Segments
  - $\Rightarrow$  Start Date- Choose current date
  - $\Rightarrow$  Choose Hillsborough Virtual School
- Complete the account set up process.
- Physical school's counselor verifies the enrollment.
- HVS will assign a teacher. You must log into your virtual account to see updates on your enrollment status and receive information on class enrollment and getting started.